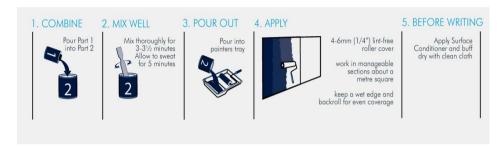

**Kit size** Kit 40 : maximum coverage 3.6 sq m

Kit 90: maximum coverage 8.37 sq m

Kits comprise of: Part 1 Polymer Hardener, Part 2 Acrylic Coating, Surface

Conditioner

**Application** Please refer to full Application Instructions (link to pdf), Video showing

Application instructions (link to video), and MSDS (link to pdf)

Use

Before writing/drawing on for the first time, apply Surface Conditioner for optimum results. Clear Erase is designed for use with Dry Erase marker pens, or Chalkboard marker pens. Do not use any sharp writing instrument, ballpoint pens or permanent markers