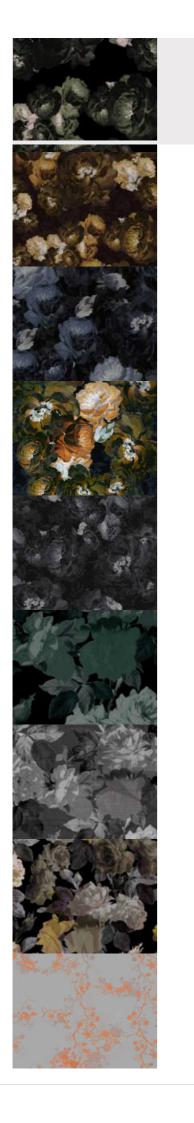

## Bloom Green Pink

Still life inspired prints. Perfect as wallcoverings, window graphics or acoustic panels

More ideas by Lee Fieldman (9)

#### About Lee Fieldman

Lee Fieldman honed her skills in Italy. Her love of fine art has influenced these painterly floral prints. By merging layers and print techniques, Lee creates the stunning illustrative and painterly effects that define her style. Lee's designs are digitally printed, and all are available as wallcoverings, acoustic panels or window graphics. All designs are available as wallcovering (from smooth through to canvas, stone and burnished metalli surfaces too), window film, acrylic artwork and can be printed onto our Zintra acoustic panels. We can enlarge/shrink and repeat these patterns horizontally to fit any space. Turn round is fast and there's no minimum order.