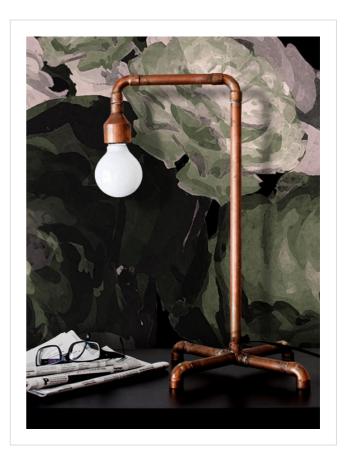

## Bloom Green Pink

Still life inspired prints. Perfect as wallcoverings, window graphics or acoustic panels

More ideas by Lee Fieldman (9)

#### About Lee Fieldman

Lee Fieldman honed her skills in Italy. Her love of fine art has influenced these painterly floral prints. By merging layers and print techniques, Lee creates the stunning illustrative and painterly effects that define her style. Lee's designs are digitally printed, and all are available as wallcoverings, acoustic panels or window graphics. All designs are available as wallcovering (from smooth through to canvas, stone and burnished metalli surfaces too), window film, acrylic artwork and can be printed onto our Zintra acoustic panels. We can enlarge/shrink and repeat these patterns horizontally to fit any space. Turn round is fast and there's no minimum order.