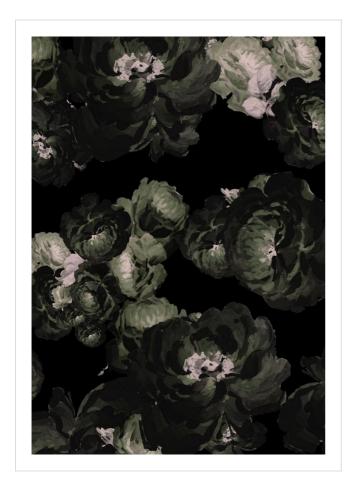

## Bloom Green Pink

Still life inspired prints. Perfect as wallcoverings, window graphics or acoustic panels

More ideas by Lee Fieldman (9)

#### About Lee Fieldman

Lee Fieldman honed her skills in Italy. Her love of fine art has influenced these painterly floral prints. By merging layers and print techniques, Lee creates the stunning illustrative and painterly effects that define her style. Lee's designs are digitally printed, and all are available as wallcoverings, acoustic panels or window graphics. All designs are available as wallcovering (from smooth through to canvas, stone and burnished metalli surfaces too), window film, acrylic artwork and can be printed onto our Zintra acoustic panels. We can enlarge/shrink and repeat these patterns horizontally to fit any space. Turn round is fast and there's no minimum order.