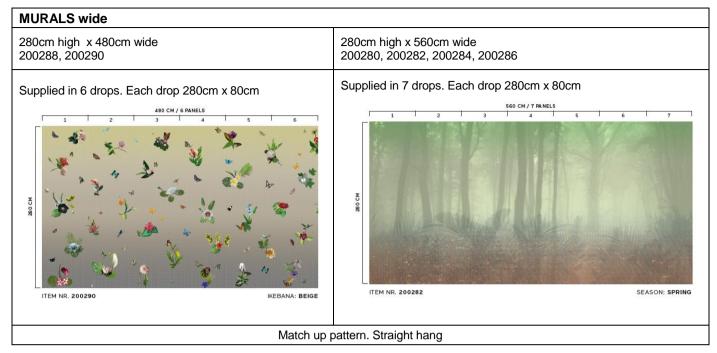

| MURALS narrow                               |                                                           |  |  |
|---------------------------------------------|-----------------------------------------------------------|--|--|
| 280cm high x 240cm wide<br>200289, 200291   | 280cm high x 320cm wide<br>200281, 200283, 200285, 200287 |  |  |
| Supplied in 3 drops. Each drop 280cm x 80cm | Supplied in 4 drops. Each drop 280cm x 80cm               |  |  |
| Mat                                         | tch up pattern. Straight hang                             |  |  |