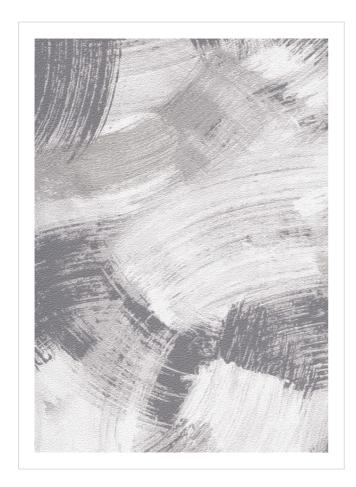

## **BRU SG0203**

Designed by Stacy Garcia. Tonal brushstrokes layered on textured ground

All colours in Brushwick (8)