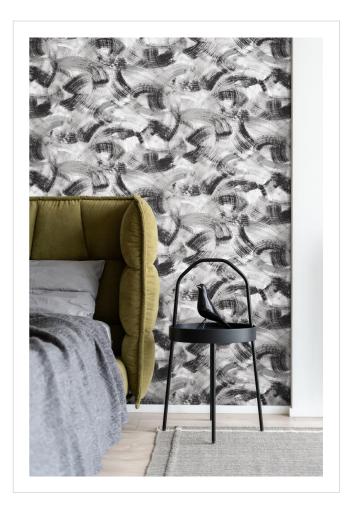

## **BRU SG0203**

Designed by Stacy Garcia. Tonal brushstrokes layered on textured ground

All colours in Brushwick (8)

## Specification

Fabric backed vinyl wallcovering >

137cm wide

Sold by the Linear metre

Euroclass B▶

Light reflectance (LRV) 45

▲ Technical data downloads

brushwick-technical-data.pdf (9)