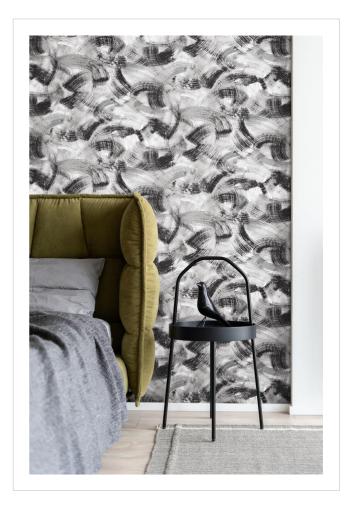

## **BRU SG0204**

Designed by Stacy Garcia. Tonal brushstrokes layered on textured ground

All colours in Brushwick (8)

## Specification

Fabric backed vinyl wallcovering >

137cm wide

Sold by the Linear metre

Euroclass B▶

Light reflectance (LRV) 50

♣ Technical data downloads

brushwick-technical-data.pdf (9)