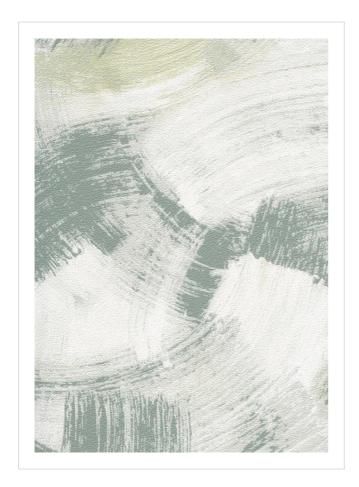

## **BRU SG0204**

Designed by Stacy Garcia. Tonal brushstrokes layered on textured ground

All colours in Brushwick (8)