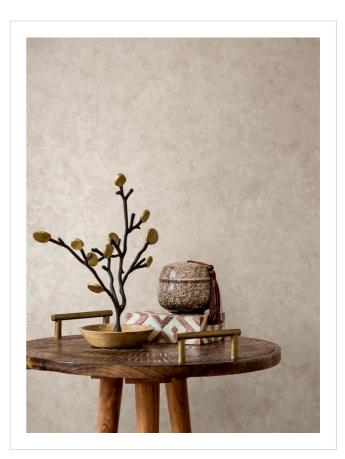

## CIT SG0501

Designed by Stacy Garcia. Textured plaster. Coordinates with Highrise

Stacy Garcia in an internationally renowned interior product designer, having initially studied and designed textiles in the UK, Europe and the USA.

Cityscape is just one design from the Stacy Garcia®/New York portfolio and is inspired by the architecture and gritty textures of buildings old and new.

Each design tells a story influenced by the artisans, architecture, sights and sounds of her home town New York. Do have a look at other designs in this New Yorkinspired series: *Esplanade*, *Market Street*, *Brushwick*, *Minetta* and *Highrise*.