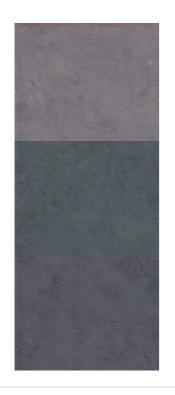

## CIT SG0501

Designed by Stacy Garcia. Textured plaster. Coordinates with Highrise

Stacy Garcia in an internationally renowned interior product designer, having initially studied and designed textiles in the UK, Europe and the USA.

Cityscape is just one design from the Stacy Garcia®/New York portfolio and is inspired by the architecture and gritty textures of buildings old and new.

Each design tells a story influenced by the artisans, architecture, sights and sounds of her home town New York. Do have a look at other designs in this New Yorkinspired series: *Esplanade*, *Market Street*, *Brushwick*, *Minetta* and *Highrise*.