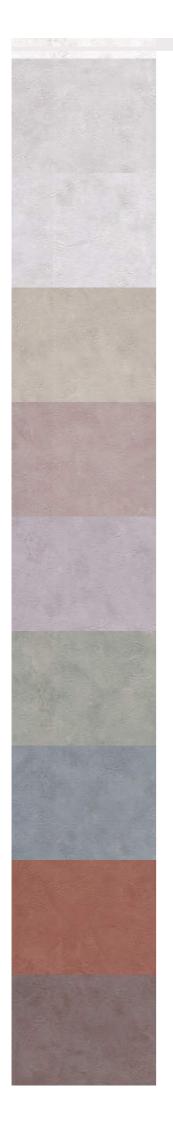

## CIT SG0501

Designed by Stacy Garcia. Textured plaster. Coordinates with Highrise













Stacy Garcia in an internationally renowned interior product designer, having initially studied and designed textiles in the UK, Europe and the USA.

Cityscape is just one design from the Stacy Garcia®/New York portfolio and is inspired by the architecture and gritty textures of buildings old and new.

Each design tells a story influenced by the artisans, architecture, sights and sounds of her home town New York. Do have a look at other designs in this New Yorkinspired series: *Esplanade*, *Market Street*, *Brushwick*, *Minetta* and *Highrise*.

To learn more about Stacy Garcia - please click here.



•

## Specification

Fabric backed vinyl wallcovering

137cm wide

Sold by the Linear metre

Euroclass B

Light reflectance (LRV) 81

📩 Technical data downloads

cityscape-technical-dat