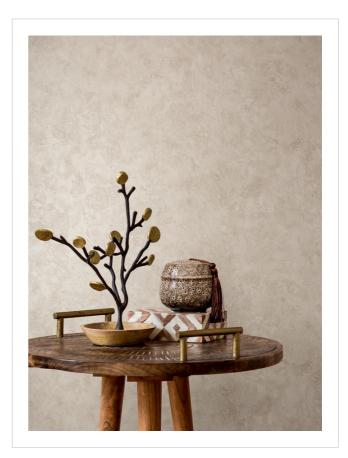

## CIT SG0503

Designed by Stacy Garcia. Textured plaster. Coordinates with Highrise

٠

All colours in Cityscape (15)

Stacy Garcia in an internationally renowned interior product designer, having initially studied and designed textiles in the UK, Europe and the USA.

Cityscape is just one design from the Stacy Garcia®/New York portfolio and is inspired by the architecture and gritty textures of buildings old and new.

Each design tells a story influenced by the artisans, architecture, sights and sounds of her home town New York. Do have a look at other designs in this New Yorkinspired series: *Esplanade*, *Market Street*, *Brushwick*, *Minetta* and *Highrise*.