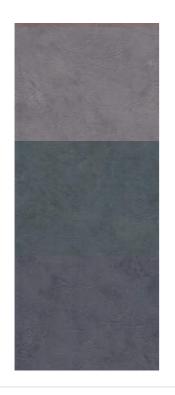

## CIT SG0503

Designed by Stacy Garcia. Textured plaster. Coordinates with Highrise

٠

All colours in Cityscape (15)

Stacy Garcia in an internationally renowned interior product designer, having initially studied and designed textiles in the UK, Europe and the USA.