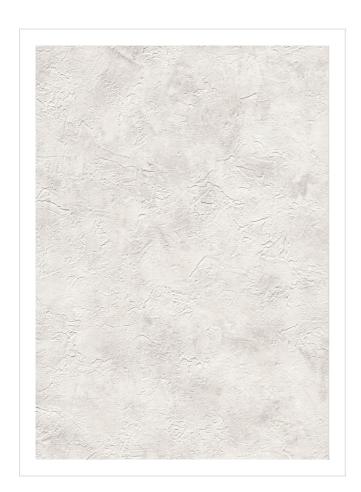

## **CIT SG0509**

Designed by Stacy Garcia. Textured plaster. Coordinates with Highrise

STACY GARCIA

Stacy Garcia in an internationally renowned interior product designer, having initially studied and designed textiles in the UK, Europe and the USA.

Cityscape is just one design from the Stacy Garcia®/New York portfolio and is inspired by the architecture and gritty textures of buildings old and new.

Each design tells a story influenced by the artisans, architecture, sights and sounds of her home town New York. Do have a look at other designs in this New York-inspired series: *Esplanade*, *Market Street*, *Brushwick*, *Minetta* and *Highrise*.