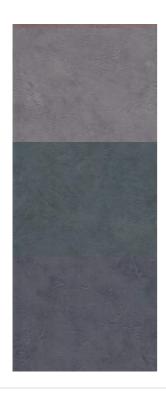

## Cityscape

**CIT SG0510** 

Designed by Stacy Garcia. Textured plaster. Coordinates with Highrise

All colours in Cityscape (15)

STACY GARCIA

Stacy Garcia in an internationally renowned interior product designer, having initially studied and designed textiles in the UK, Europe and the USA.

Cityscape is just one design from the Stacy Garcia®/New York portfolio and is inspired by the architecture and gritty textures of buildings old and new.

Each design tells a story influenced by the artisans, architecture, sights and sounds of her home town New York. Do have a look at other designs in this New York-inspired series: *Esplanade*, *Market Street*, *Brushwick*, *Minetta* and *Highrise*.