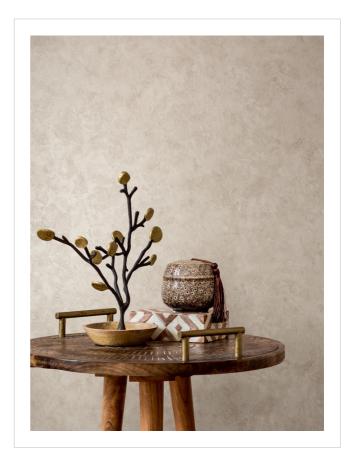

## Cityscape

**CIT SG0510** 

Designed by Stacy Garcia. Textured plaster. Coordinates with Highrise

All colours in Cityscape (15)

STACY GARCIA

Stacy Garcia in an internationally renowned interior product designer, having initially studied and designed textiles in the UK, Europe and the USA.

Cityscape is just one design from the Stacy Garcia®/New York portfolio and is inspired by the architecture and gritty textures of buildings old and new.

Each design tells a story influenced by the artisans, architecture, sights and sounds of her home town New York. Do have a look at other designs in this New York-inspired series: *Esplanade*, *Market Street*, *Brushwick*, *Minetta* and *Highrise*.