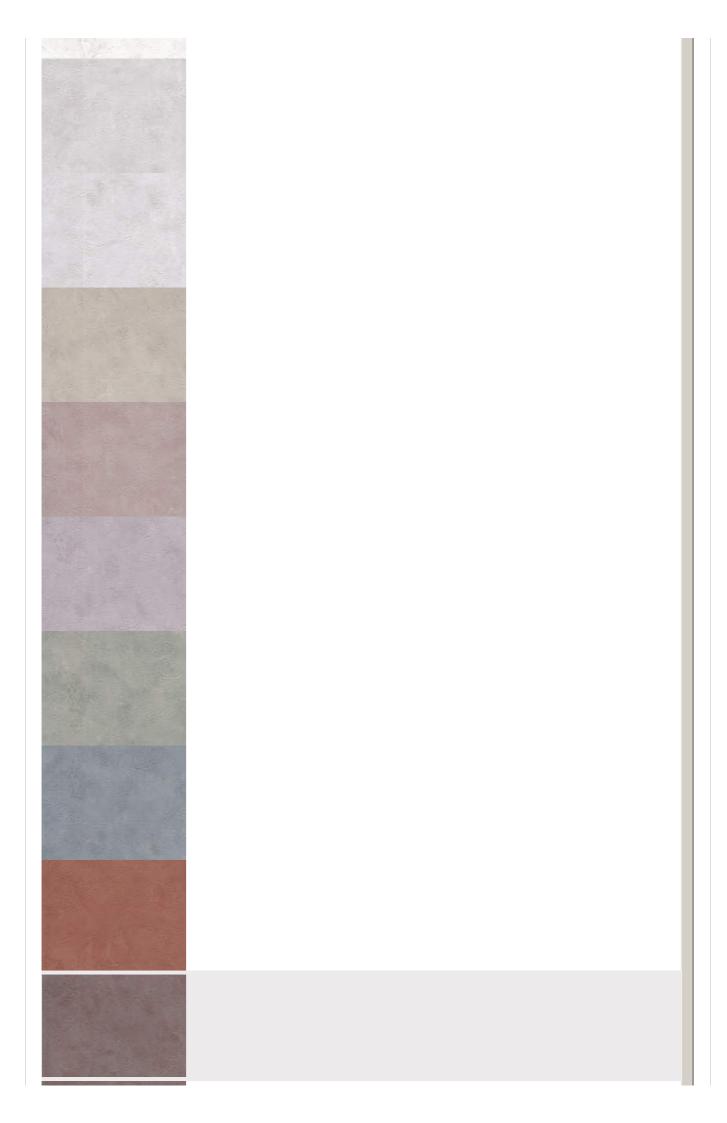

## Cityscape

**CIT SG0510** 

Designed by Stacy Garcia. Textured plaster. Coordinates with Highrise

All colours in Cityscape (15)

STACY GARCIA

Stacy Garcia in an internationally renowned interior product designer, having initially studied and designed textiles in the UK, Europe and the USA.