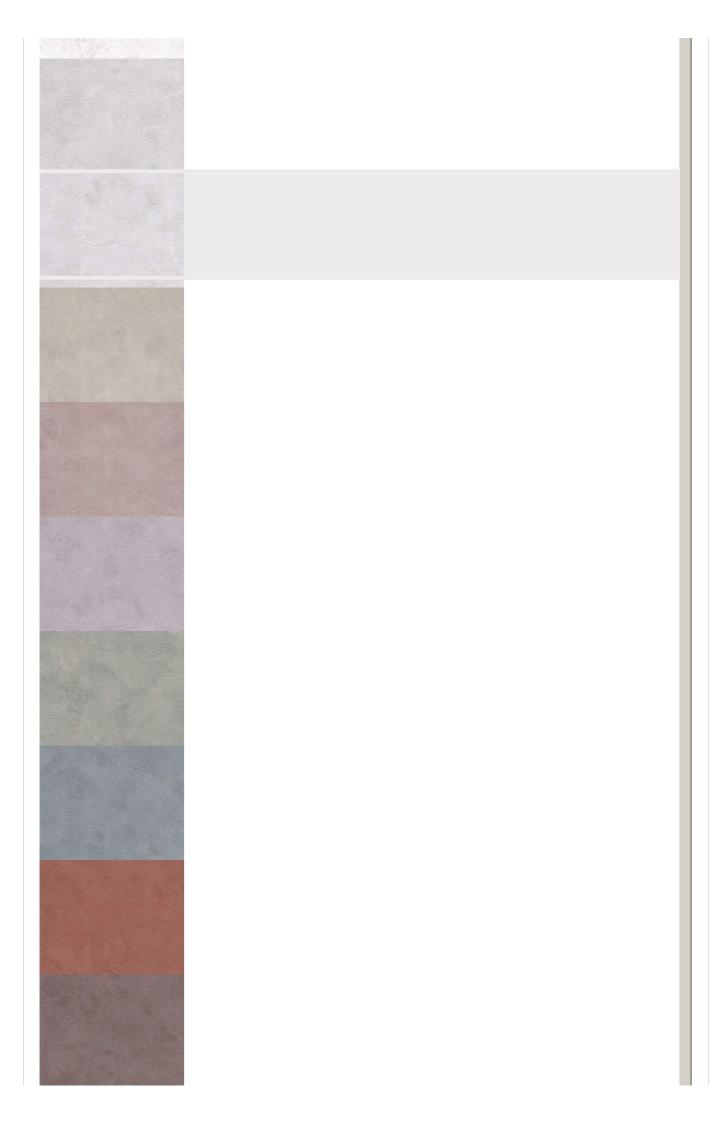

## Cityscape

CIT SG0511

Designed by Stacy Garcia. Textured plaster. Coordinates with Highrise

All colours in Cityscape (15)