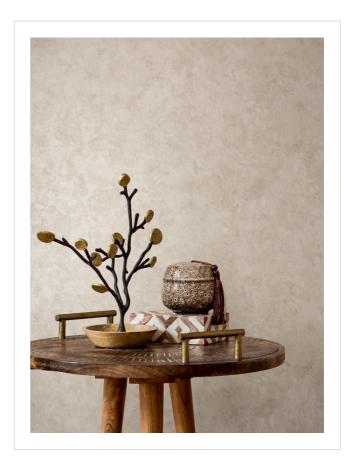

## Cityscape

CIT SG0511

Designed by Stacy Garcia. Textured plaster. Coordinates with Highrise

All colours in Cityscape (15)

## STACY GARCIA

Stacy Garcia in an internationally renowned interior product designer, having initially studied and designed textiles in the UK, Europe and the USA.

Cityscape is just one design from the Stacy Garcia®/New York portfolio and is inspired by the architecture and gritty textures of buildings old and new.