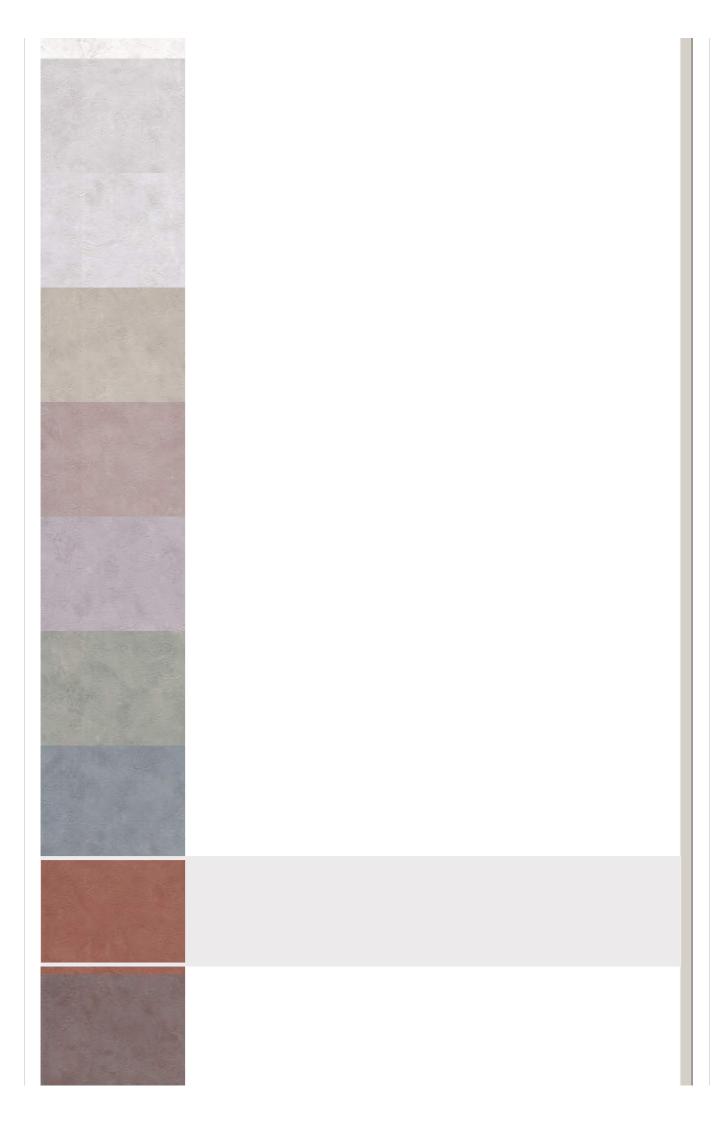

## **CIT SG0515**

Designed by Stacy Garcia. Textured plaster. Coordinates with Highrise

All colours in Cityscape (15)

STACY GARCIA

Stacy Garcia in an internationally renowned interior product designer, having initially studied and designed textiles in the UK, Europe and the USA.