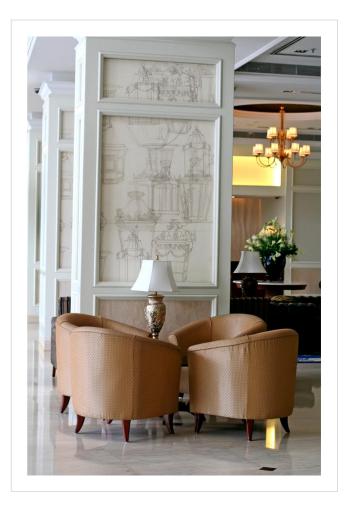

## About Dot Keedy

With a background in high-end fashion, Dot's ideas are strikingly different, on trend and beautifully crafted... Her wallcovering designs are regularly chosen for use in commercial office schemes, hotel interiors and restaurant environments. All Dot's designs can be scaled up or down and many can be custom coloured to fit any interior scheme.

These designs are digitally printed, giving you the opportunity to add your own personal touch. Dot's ideas can be printed onto different grounds with stunning results. All designs are available as wallcoverings or window graphics.