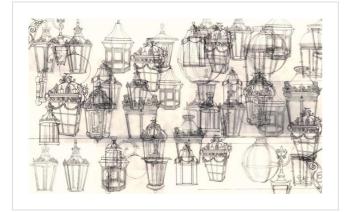

## ENLIGHTENMENT PALE NEUTRAL

Stunning statement walls or windows, designed by Dot Keedy. Made to measure to fit any space.

٠

More designs from Dot Keedy (12)

## About Dot Keedy

With a background in high-end fashion, Dot's ideas are strikingly different, on trend and beautifully crafted... Her wallcovering designs are regularly chosen for use in commercial office schemes, hotel interiors and restaurant environments. All Dot's designs can be scaled up or down and many can be custom coloured to fit any interior scheme.