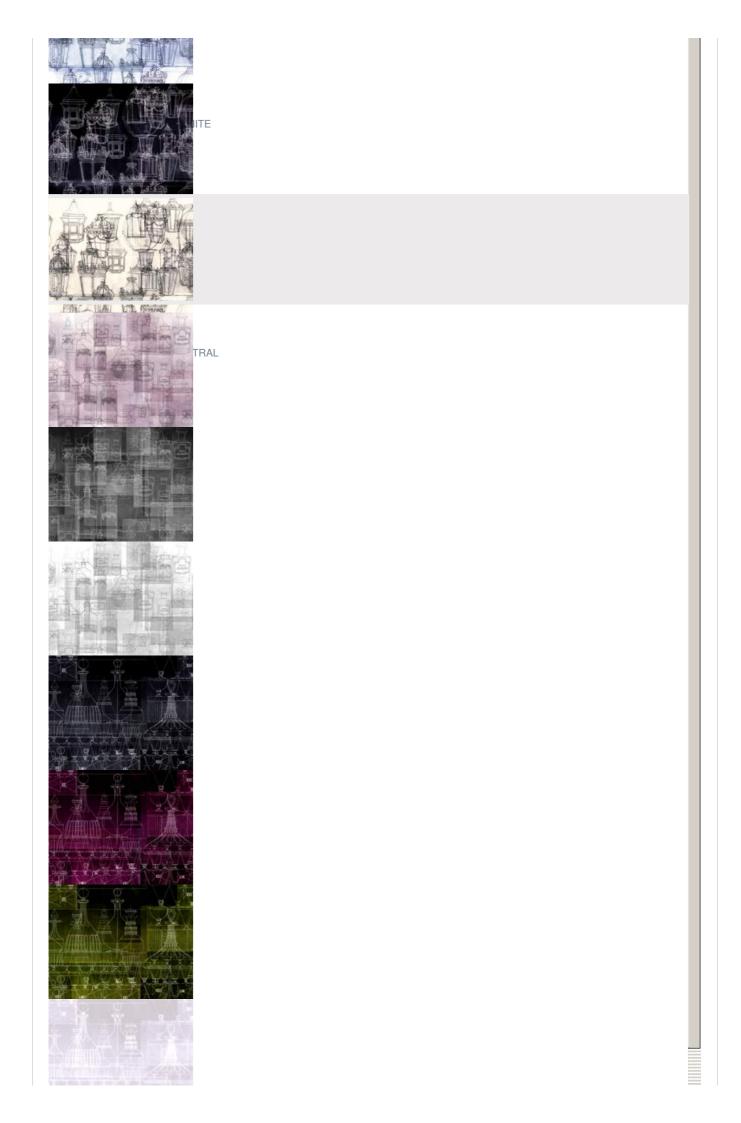

## Specification

Fabric backed vinyl wallcovering

Window Graphics >

Digitally printed / made to measure >

Colours can be customised >

Available as wallcovering and window graphics >

Sold by the Square metre