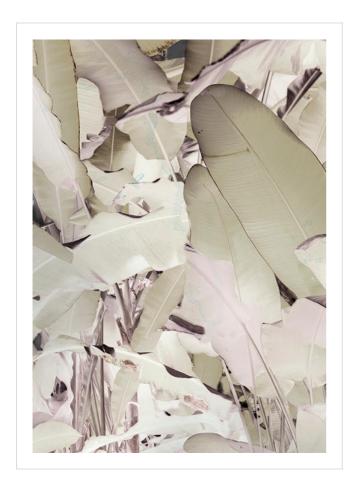

## Banana Leaf Soft Neutral

A botanical feast - bamboo, banana leaves and monstera - made to order.

More ideas by Elli Popp (14)