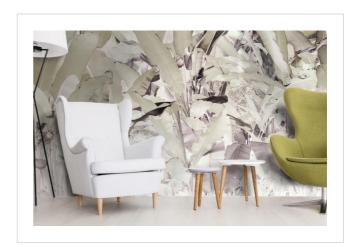

## Banana Leaf Soft Neutral

A botanical feast - bamboo, banana leaves and monstera - made to order.

More ideas by Elli Popp (14)

All designs shown here have been created specially for Tektura, and can be scaled up to fill a wall 3m x 5m. They can be cropped, or repeated length-wise to fit a longer wall. Colours can be adjusted, and all designs are available as wallcovering, window film, acrylic artwork and can be printed onto our Zintra acoustic panels. Elli Popp