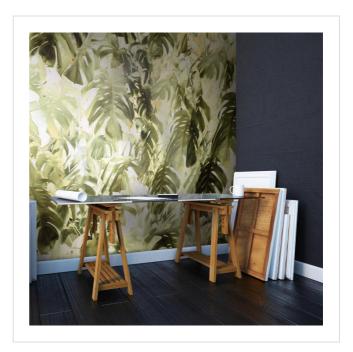

## Monstera Deliciosa Acid

A botanical feast - bamboo, banana leaves and monstera - made to order.

More ideas by Elli Popp (14)

All designs shown here have been created specially for Tektura, and can be scaled up to fill a wall 3m x 5m. They can be cropped, or repeated length-wise to fit a longer wall. Colours can be adjusted, and all designs are available as wallcovering, window film, acrylic artwork and can be printed onto our Zintra acoustic panels. Elli Popp also has her own range of fabrics, cushions, wallpapers