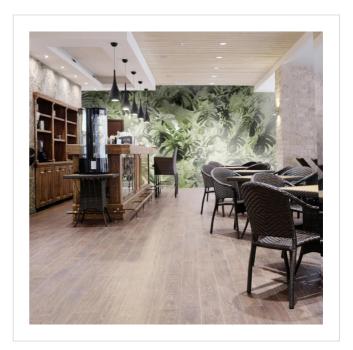

## Monstera Deliciosa Green

A botanical feast - bamboo, banana leaves and monstera - made to order.

More ideas by Elli Popp (14)

Elli Popp is in our Internet Exclusive binder

-

My library needs updating. Please contact me

All designs shown here have been created specially for Tektura, and can be scaled up to fill a wall 3m x 5m. They can be cropped, or repeated length-wise to fit a longer wall. Colours can be adjusted, and all designs are available as wallcovering, window film, acrylic artwork and can be printed onto our Zintra acoustic panels. Elli Popp also has her own range of fabrics, cushions, wallpapers and ceramics. See www.ellipopp.com for more