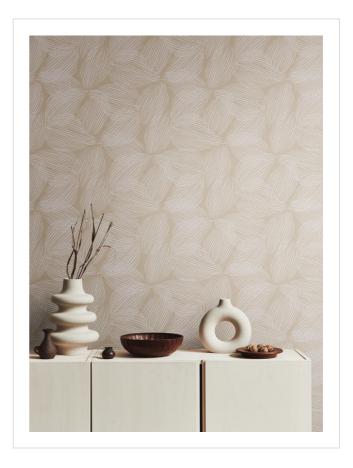

## About Esplanade

STACY GARCIA

Stacy Garcia in an internationally renowned interior product designer, having initially studied and designed textiles in the UK, Europe and the USA.

Esplanade is just one design from the Stacy Garcia®/New York portfolio and is inspired by the botanical gardens of the Bronx and Manhattan's Central Park.

## Specification

Fabric backed vinyl wallcovering ▶

137cm wide

Sold by the Linear metre

Euroclass B▶

Light reflectance (LRV) 52

♣ Technical data downloads

esplanadetechnical-data.pdf 3