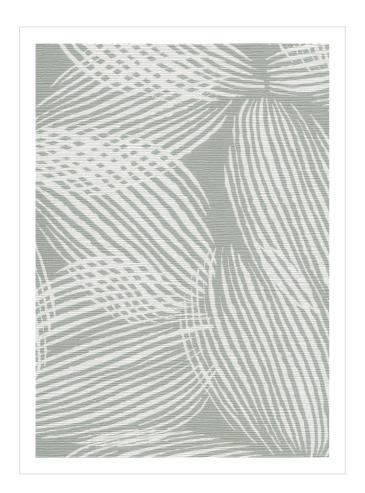

## ESP SG0107

Designed by Stacy Garcia. Mid-century modern botanical print

All colours in Esplanade (15)

## About Esplanade

STACY GARCIA

Stacy Garcia in an internationally renowned interior product designer, having initially studied and designed textiles in the UK, Europe and the USA.

Esplanade is just one design from the Stacy Garcia®/New York portfolio and is inspired by the botanical gardens of the Bronx and Manhattan's Central Park.