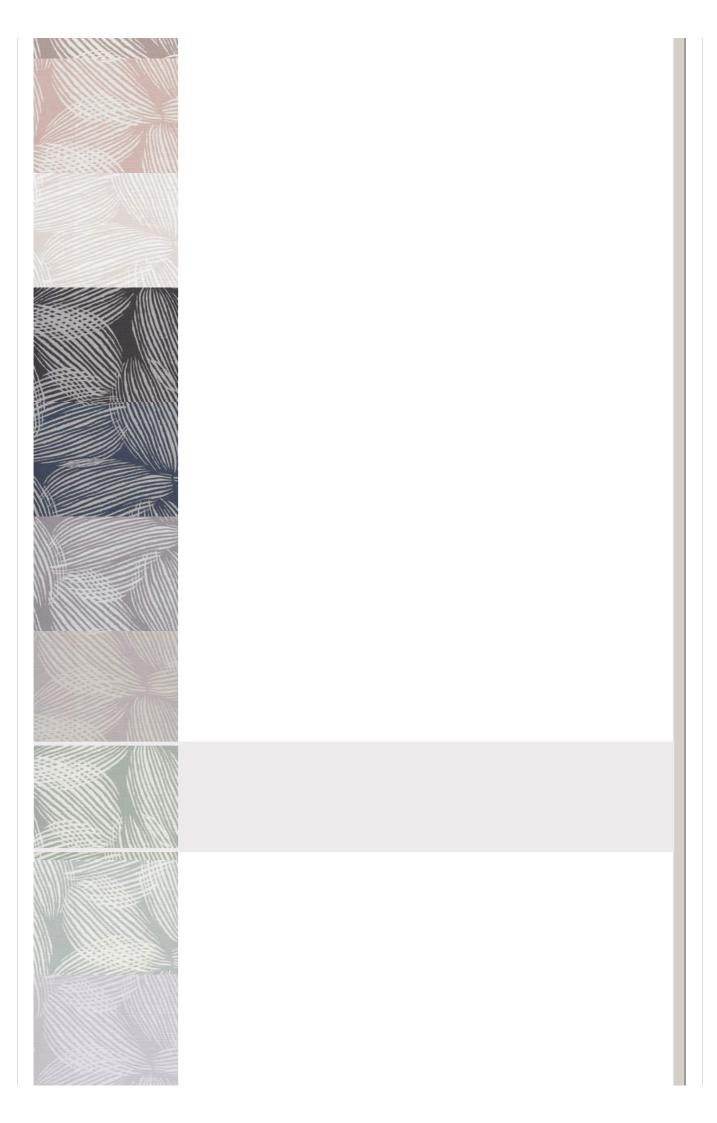

## ESP SG0107

Designed by Stacy Garcia. Mid-century modern botanical print

All colours in Esplanade (15)