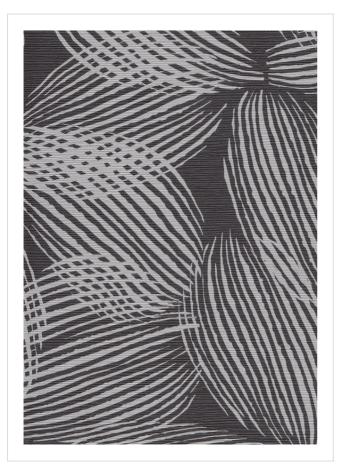

## ESP SG0112

Designed by Stacy Garcia. Mid-century modern botanical print

٠

All colours in Esplanade (15)

designer, having initially studied and designed textiles in the UK, Europe and the USA.

Esplanade is just one design from the Stacy Garcia®/New York portfolio and is inspired by the botanical gardens of the Bronx and Manhattan's Central Park.