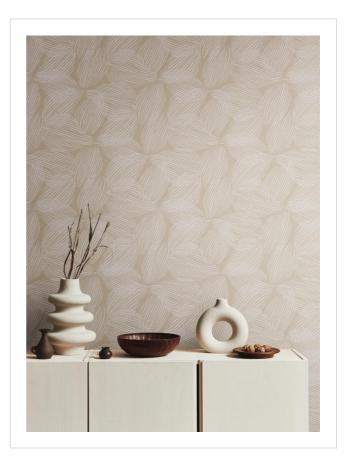

## ESP SG0112

Designed by Stacy Garcia. Mid-century modern botanical print

٠

All colours in Esplanade (15)

designer, having initially studied and designed textiles in the UK, Europe and the USA.

Esplanade is just one design from the Stacy Garcia®/New York portfolio and is inspired by the botanical gardens of the Bronx and Manhattan's Central Park.

## Specification

Fabric backed vinyl wallcovering

137cm wide

Sold by the Linear metre

Euroclass B

Light reflectance (LRV) 18

📩 Technical data downloads

esplanadetechnical-data.pdf 🕒