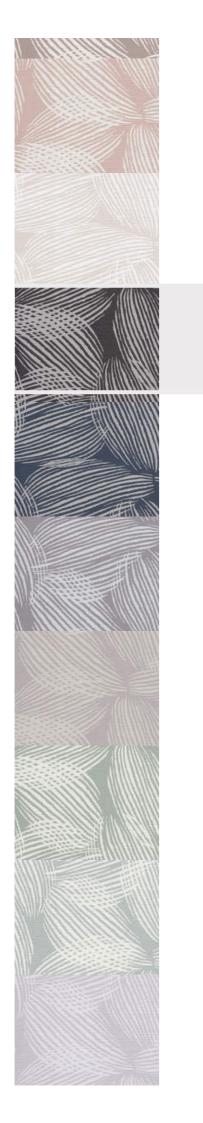

## ESP SG0112

Designed by Stacy Garcia. Mid-century modern botanical print

٠

All colours in Esplanade (15)

designer, having initially studied and designed textiles in the UK, Europe and the USA.

Esplanade is just one design from the Stacy Garcia®/New York portfolio and is inspired by the botanical gardens of the Bronx and Manhattan's Central Park.