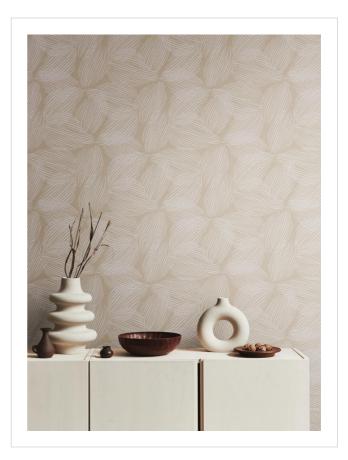

## ESP SG0113

Designed by Stacy Garcia. Mid-century modern botanical print

٠

All colours in Esplanade (15)

designer, having initially studied and designed textiles in the UK, Europe and the USA.

Esplanade is just one design from the Stacy Garcia®/New York portfolio and is inspired by the botanical gardens of the Bronx and Manhattan's Central Park.