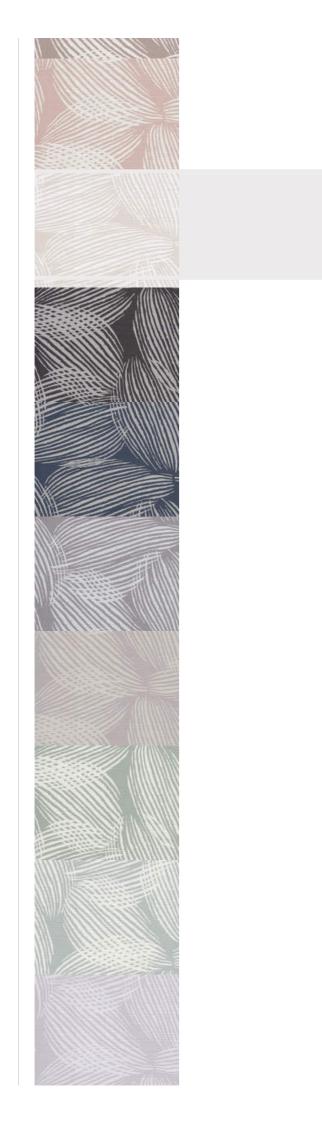

## ESP SG0113

Designed by Stacy Garcia. Mid-century modern botanical print

٠

All colours in Esplanade (15)

designer, having initially studied and designed textiles in the UK, Europe and the USA.

Esplanade is just one design from the Stacy Garcia®/New York portfolio and is inspired by the botanical gardens of the Bronx and Manhattan's Central Park.