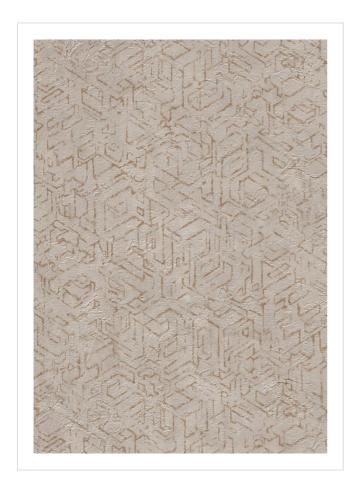

## Highrise

## HIG SG0605

Designed by Stacy Garcia. Geometric print on textured ground, Coordinates with Cityscape

All colours in Highrise (9)

## About Highrise

STACY GARCIA\*
NEW YORK

Stacy Garcia in an internationally renowned interior product designer, having initially studied and designed textiles in the UK, Europe and the USA.

Highrise is just one design from the Stacy Garcia®/New York portfolio and is inspired by architecture and ironwork.