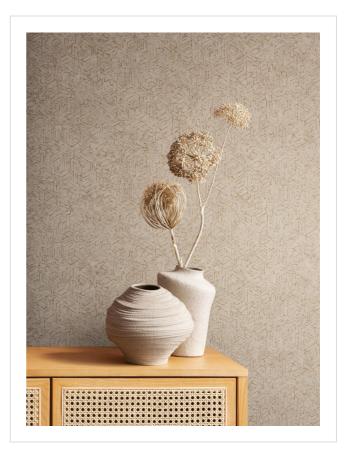

# Highrise

### HIG SG0606

Designed by Stacy Garcia. Geometric print on textured ground, Coordinates with Cityscape

All colours in Highrise (9)

\_

#### About Highrise