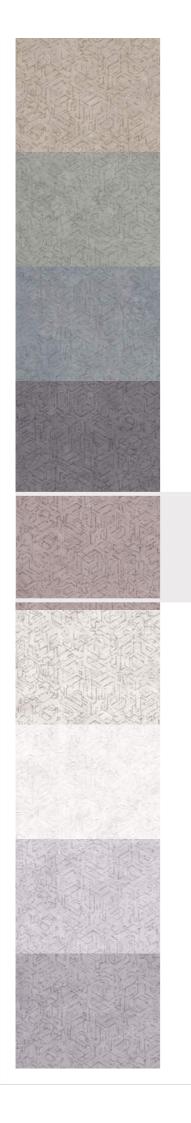

### HIG SG0606

Designed by Stacy Garcia. Geometric print on textured ground, Coordinates with Cityscape

All colours in Highrise (9)

\_