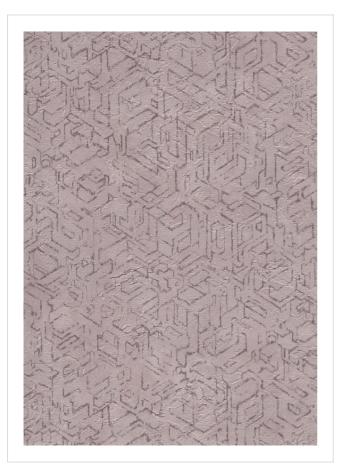

# Highrise

### HIG SG0606

Designed by Stacy Garcia. Geometric print on textured ground, Coordinates with Cityscape

All colours in Highrise (9)

\_

#### About Highrise