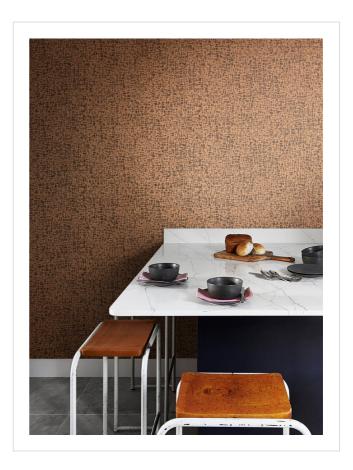

# INTER01

Abstract painterly weave - matt and pearlised finishes. Designed by The Alpha Workshops

More colours in Intermix (9)

## Specification

Fabric backed vinyl wallcovering >

137cm wide

Sold by the Linear metre

Euroclass B▶

Light reflectance (LRV) 66

♣ Technical data downloads

intermix-technical-info.pdf @