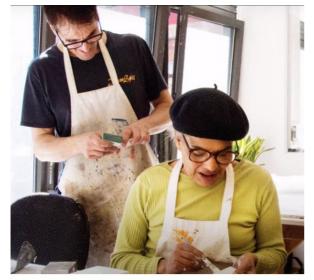

### **About Intermix**

Our wallcovering **Intermix** is designed by **The Alpha Workshops** - a New York-based non-profit organisation offering training and employment to individuals with disabilities and other vulnerabilities.

They work closely with the A&D community, designing and producing hand-painted wallpapers, custom-made lamps and a host of other unique products. If you'd like to find out more about their work please click here