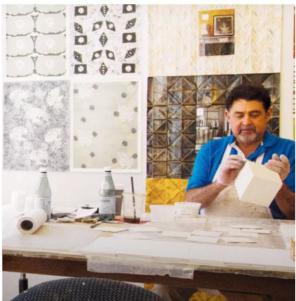

### **About Intermix**

Our wallcovering **Intermix** is designed by **The Alpha Workshops** - a New York-based non-profit organisation offering training and employment to individuals with disabilities and other vulnerabilities.

They work closely with the A&D community, designing and producing hand-painted wallpapers, custom-made lamps and a host of other unique products. If you'd like to find out more about their work please click here