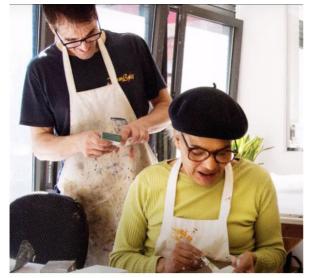

### **About Intermix**

Our wallcovering **Intermix** is designed by **The Alpha Workshops** - a New York-based non-profit organisation offering training and employment to individuals with disabilities and other vulnerabilities.

They work closely with the A&D community, designing and producing hand-painted wallpapers, custom-made lamps and a host of other unique products. If you'd like to find out more about their work please click here