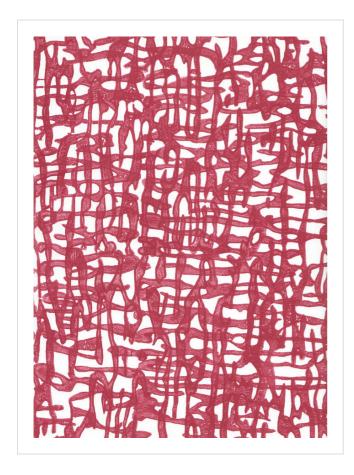

# Intermix

# INTER12

Abstract painterly weave - matt and pearlised finishes. Designed by The Alpha Workshops

More colours in Intermix (9)

### **About Intermix**

Our wallcovering **Intermix** is designed by **The Alpha Workshops** - a New York-based non-profit organisation offering training and employment to individuals with disabilities and other vulnerabilities.