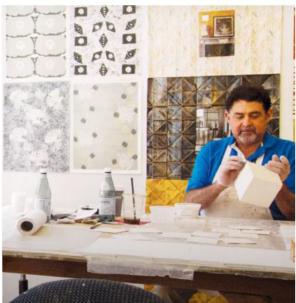

### **About Intermix**

Our wallcovering **Intermix** is designed by **The Alpha Workshops** - a New York-based non-profit organisation offering training and employment to individuals with disabilities and other vulnerabilities.

They work closely with the A&D community, designing and producing hand-painted wallpapers, custom-made lamps and a host of other unique products. If you'd like to find out more about their work please click here