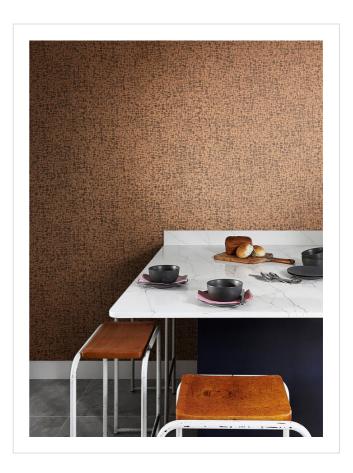

# Intermix

# INTER12

Abstract painterly weave - matt and pearlised finishes. Designed by The Alpha Workshops

More colours in Intermix (9)

## Specification

Fabric backed vinyl wallcovering >

137cm wide

Sold by the Linear metre

Euroclass B▶

Light reflectance (LRV) 53

♣ Technical data downloads

intermix-technical-info.pdf @