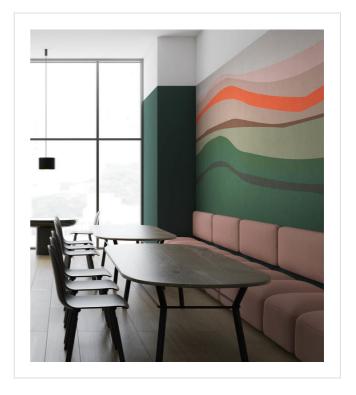

Jonnie's designs can be found in fashion, posters, and of course interiors. Having graduated in Printed Textiles and Surface Pattern Design from Leeds College of Art, his love of graphic bold shapes, simple architectural, geometric and mid-century-inspired forms caught our eye. These designs look great at any scale - and can be resized to fit any space.

Jonnie Lawes' designs are digitally printed, giving you the opportunity to add your own personal touch. Colours can be customised, and designs can be printed onto different grounds with stunning results. All designs are available as wallcovering, window film, acrylic artwork and can be printed onto our Zintra acoustic panels. If required as a wallcovering, we print onto Digifort fabric-backed vinyl - a specialist print media, or onto any of our standard wallcoverings; from chunky stone textures thru to iridescent and metallic surfaces too. The combinations are endless.