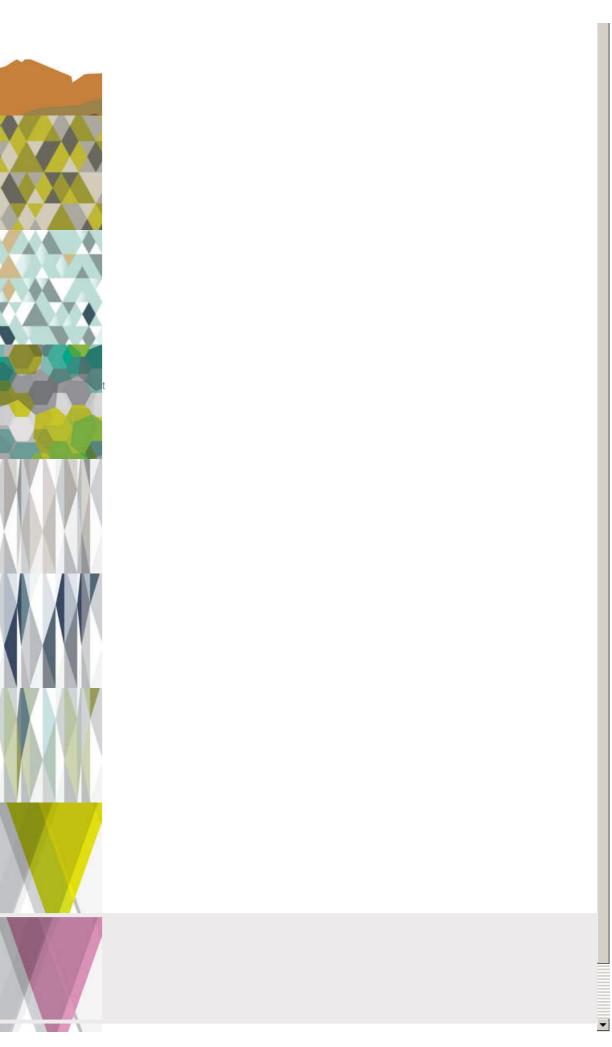

## Pinnacle Pink 3x5m repeat

Geometrics, mid-century shapes and pattern. And all Jonnie's designs can easily be custom coloured...

٠

More Jonnie Lawes designs (48)