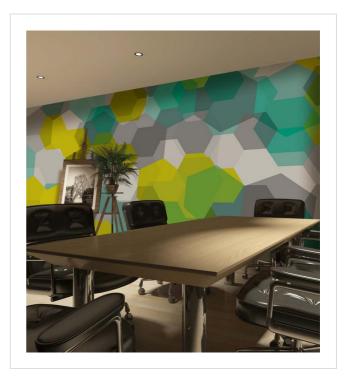

## Polygon 3x5m

Geometrics, mid-century shapes and pattern. And all Jonnie's designs can easily be custom coloured...

About Jonnie Lawes

Jonnie Lawes is an internet exclusive.

Jonnie's designs can be found in fashion, posters, and of course interiors. Having graduated in Printed Textiles and Surface Pattern Design from Leeds College of Art, his love of graphic bold shapes, simple architectural, geometric and mid-century-inspired forms caught our eye. These designs look great at any scale - and can be resized to fit any space.

Jonnie Lawes' designs are digitally printed, giving you the opportunity to add your own personal touch. Colours can be customised, and designs can be printed onto different grounds with stunning results. All designs are available as wallcovering, window film, acrylic artwork and can be printed onto our Zintra acoustic panels. If required as a wallcovering, we print onto Digifort fabric-backed vinyl - a specialist print media, or onto any of our standard wallcoverings; from chunky stone textures thru to iridescent and metallic surfaces too. The combinations are endless.