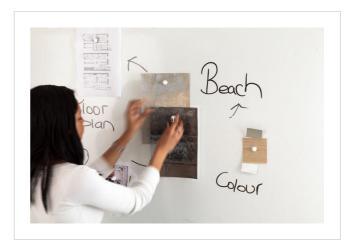

### Available in plain white

Installation is as easy as applying a standard commercial wallcovering. Tekwrite can be hung horizontally or vertically to allow for optimum writing area as required.

Trims can be adhered to the wall using double-sided tape. Position before installing the Tekwrite wallcovering. Pen Trays and End Caps can be fixed over the top of the Tekwrite using the clips provided. See Hanging Recommendations below for further information.