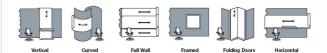

### Available in plain white

Installation is as easy as applying a standard commercial wallcovering. Tekwrite can be hung horizontally or vertically to allow for optimum writing area as required.

Trims can be adhered to the wall using double-sided tape. Position before installing the Tekwrite wallcovering. Pen Trays and End Caps can be fixed over the top of the Tekwrite using the clips provided. See Hanging Recommendations below for further information.