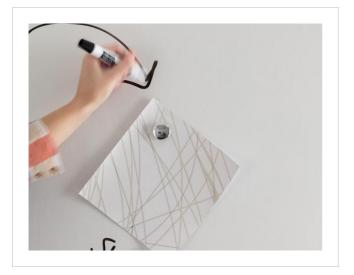

#### Maintenance

- Before using for the first time, rinse with water to remove any dust
- For writing, we recommend the use of Dry Erase marker pens for best results
- Do not use ballpoint pens or other sharp-pointed instruments on the Tekwrite surface
- For regular cleaning, we recommend the use of Dry Erase Spray Cleaner for best results, and rinse occasionally with water to maintain the surface. Use non-abrasive cleaners.
- Permanent markings may be removed with alcohol or by writing over the markings with a Dry Marker pen,

then wiping clean

- Marker Pens, Spray Cleaner, Microfibre Towels, Erasers and Magnets are available from Tektura
- Trims and Pen Trays are also available from Tektura
- See Data Download below for further information