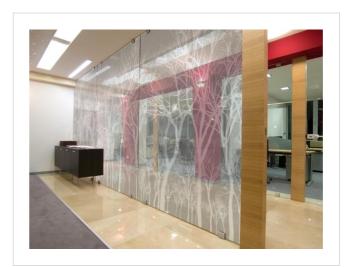

#### **About Window Graphics**

These designs are digitally printed, giving you the opportunity to add your own personal touch. Colours can be customised (excl Trees Green/Yellow), and designs can be printed onto either frosted or clear with stunning results. Many designs are also available as wallcoverings

If required as window graphics, we print onto frosted or clear film. And the choice of designs is extensive - *just CLICK HERE FOR OUR FULL LIBRARY*. If you would like a wallcovering, we print onto Digifort fabric-backed vinyl - a specialist print media, or onto any of our standard wallcoverings; from chunky stone textures thru to iridescent and metallic surfaces too. The combinations are endless.