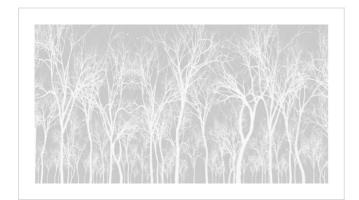

## WFTREES WHITE

Tried and tested designs for window graphics. Or choose any image from our digital library

#### **About Window Graphics**

These designs are digitally printed, giving you the opportunity to add your own personal touch. Colours can be customised (excl Trees Green/Yellow), and designs can be printed onto either frosted or clear with stunning results. Many designs are also available as wallcoverings